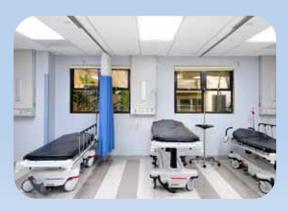

# PATIENT CARE SYSTEMS

**CITADEL Power Column** 

**UNITY SM Vertical Headwall** 

**ESSENCE** Patient Service Console

**BOLERO Bed Locator** 

**GUARDIAN Security Console** 

ARIA RM Horizontal Headwall

- Clean efficient solutions available in virtually any size or configuration.
- Economical solutions for superior patient care.
- Complete factory installed mechanical and electrical services with provisions for communications and other services.
- Convenient access to all interior services and components.
- Over 200 plastic laminate colour options to compliment your room decor.
- Provision for adding future services with pre-punched blanks.
- Ease of installation with simple mounting bracket.