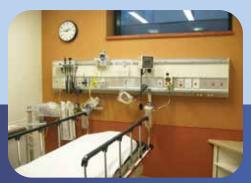

# PATIENT CARE SYSTEMS

**CITADEL Power Column** 

**UNITY SM Vertical Headwall** 

**ESSENCE** Patient Service Console

**BOLERO Bed Locator** 

**GUARDIAN Security Console** 

ARIA RM Horizontal Headwall

- Clean efficient solutions available in virtually any size or configuration.
- Economical solutions for superior patient care.
- Complete factory installed mechanical and electrical services with provisions for communications and other services.
- Convenient access to all interior services and components.
- Over 200 plastic laminate colour options to compliment your room decor.
- Provision for adding future services with pre-punched blanks.
- Ease of installation with simple mounting bracket.