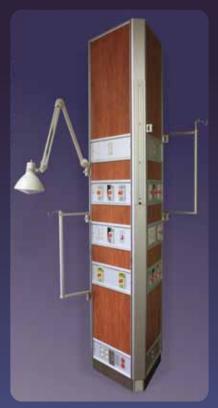

# PATIENT CARE SYSTEMS

**CITADEL Power Column** 

**UNITY SM Vertical Headwall** 

**ESSENCE** Patient Service Console

**BOLERO Bed Locator** 

**GUARDIAN Security Console** 

ARIA RM Horizontal Headwall

- Clean efficient solutions available in virtually any size or configuration.
- Economical solutions for superior patient care.
- Complete factory installed mechanical and electrical services with provisions for communications and other services.
- Convenient access to all interior services and components.
- Over 200 plastic laminate colour options to compliment your room decor.
- Provision for adding future services with pre-punched blanks.
- Ease of installation with simple mounting bracket.

## ACCESSORIES

- 2 5 LB. to 15 LB. medical gas bottle holders.
- 3 "Sphyg mount" with cuff basket for holding blood pressure devices.
- 4 Deep-depth wire baskets other various sizes available.
- **5** Tissue-box holder.

- 7 Round wipes container wire basket holder.
- 8 Medium-depth wire baskets other various sizes available.
- Mask dispensing box holder. Glove caddy is also available.
- 10 Adjustable medical gas manifold.