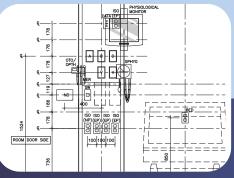

# PATIENT CARE SYSTEMS

**CITADEL Power Column** 

**UNITY SM Vertical Headwall** 

**ESSENCE** Patient Service Console

**BOLERO Bed Locator** 

**GUARDIAN Security Console** 

ARIA RM Horizontal Headwall

- Clean efficient solutions available in virtually any size or configuration.
- Economical solutions for superior patient care.
- Complete factory installed mechanical and electrical services with provisions for communications and other services.
- Convenient access to all interior services and components.
- Over 200 plastic laminate colour options to compliment your room decor.
- Provision for adding future services with pre-punched blanks.
- Ease of installation with simple mounting bracket.