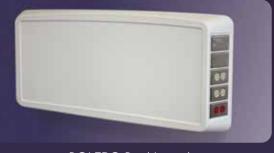

# PATIENT CARE SYSTEMS

**CITADEL Power Column** 

**UNITY SM Vertical Headwall** 

**ESSENCE** Patient Service Console

**BOLERO Bed Locator** 

**GUARDIAN Security Console** 

ARIA RM Horizontal Headwall

- Clean efficient solutions available in virtually any size or configuration.
- Economical solutions for superior patient care.
- Complete factory installed mechanical and electrical services with provisions for communications and other services.
- Convenient access to all interior services and components.
- Over 200 plastic laminate colour options to compliment your room decor.
- Provision for adding future services with pre-punched blanks.
- Ease of installation with simple mounting bracket.