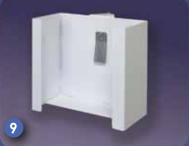

- 7 Round wipes container wire basket holder.
- 8 Medium-depth wire baskets other various sizes available.
- Mask dispensing box holder. Glove caddy is also available.
- 10 Adjustable medical gas manifold.