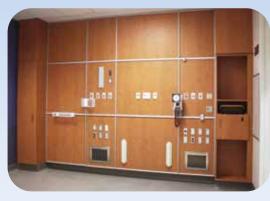

# PATIENT CARE SYSTEMS

**CITADEL Power Column** 

**UNITY SM Vertical Headwall** 

**ESSENCE** Patient Service Console

**BOLERO Bed Locator** 

**GUARDIAN Security Console** 

ARIA RM Horizontal Headwall

- Clean efficient solutions available in virtually any size or configuration.
- Economical solutions for superior patient care.
- Complete factory installed mechanical and electrical services with provisions for communications and other services.
- Convenient access to all interior services and components.
- Over 200 plastic laminate colour options to compliment your room decor.
- Provision for adding future services with pre-punched blanks.
- Ease of installation with simple mounting bracket.