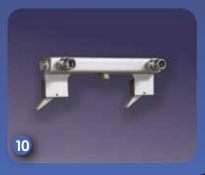

## ACCESSORIES

- 2 5 LB. to 15 LB. medical gas bottle holders.
- 3 "Sphyg mount" with cuff basket for holding blood pressure devices.
- 4 Deep-depth wire baskets other various sizes available.
- **5** Tissue-box holder.

- 7 Round wipes container wire basket holder.
- 8 Medium-depth wire baskets other various sizes available.
- Mask dispensing box holder. Glove caddy is also available.
- 10 Adjustable medical gas manifold.