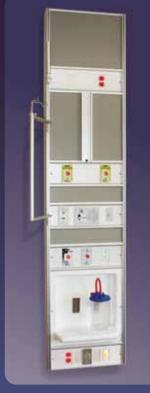

# PATIENT CARE SYSTEMS

**CITADEL Power Column** 

**UNITY SM Vertical Headwall** 

**ESSENCE** Patient Service Console

**BOLERO Bed Locator** 

**GUARDIAN Security Console** 

ARIA RM Horizontal Headwall

- Clean efficient solutions available in virtually any size or configuration.
- Economical solutions for superior patient care.
- Complete factory installed mechanical and electrical services with provisions for communications and other services.
- Convenient access to all interior services and components.
- Over 200 plastic laminate colour options to compliment your room decor.
- Provision for adding future services with pre-punched blanks.
- Ease of installation with simple mounting bracket.