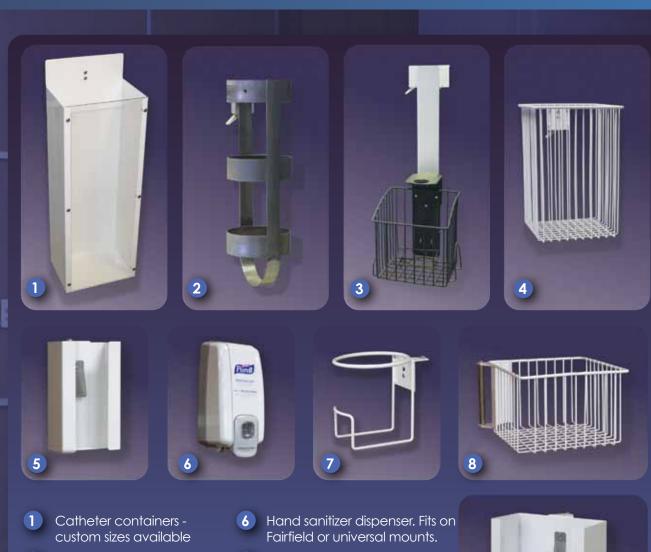

## ACCESSORIES

- 2 5 LB. to 15 LB. medical gas bottle holders.
- 3 "Sphyg mount" with cuff basket for holding blood pressure devices.
- 4 Deep-depth wire baskets other various sizes available.
- **5** Tissue-box holder.

- 7 Round wipes container wire basket holder.
- 8 Medium-depth wire baskets other various sizes available.
- Mask dispensing box holder. Glove caddy is also available.
- 10 Adjustable medical gas manifold.