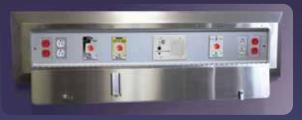

# PATIENT CARE SYSTEMS

**CITADEL Power Column** 

**UNITY SM Vertical Headwall** 

**ESSENCE** Patient Service Console

**BOLERO Bed Locator** 

**GUARDIAN Security Console** 

ARIA RM Horizontal Headwall

- Clean efficient solutions available in virtually any size or configuration.
- Economical solutions for superior patient care.
- Complete factory installed mechanical and electrical services with provisions for communications and other services.
- Convenient access to all interior services and components.
- Over 200 plastic laminate colour options to compliment your room decor.
- Provision for adding future services with pre-punched blanks.
- Ease of installation with simple mounting bracket.