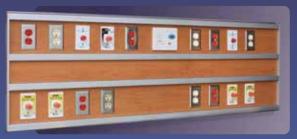

# PATIENT CARE SYSTEMS

**CITADEL Power Column** 

**UNITY SM Vertical Headwall** 

**ESSENCE** Patient Service Console

**BOLERO Bed Locator** 

**GUARDIAN Security Console** 

ARIA RM Horizontal Headwall

- Clean efficient solutions available in virtually any size or configuration.
- Economical solutions for superior patient care.
- Complete factory installed mechanical and electrical services with provisions for communications and other services.
- Convenient access to all interior services and components.
- Over 200 plastic laminate colour options to compliment your room decor.
- Provision for adding future services with pre-punched blanks.
- Ease of installation with simple mounting bracket.