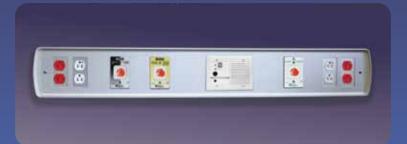

# PATIENT CARE SYSTEMS

**CITADEL Power Column** 

**UNITY SM Vertical Headwall** 

**ESSENCE** Patient Service Console

**BOLERO Bed Locator** 

**GUARDIAN Security Console** 

ARIA RM Horizontal Headwall

- Clean efficient solutions available in virtually any size or configuration.
- Economical solutions for superior patient care.
- Complete factory installed mechanical and electrical services with provisions for communications and other services.
- Convenient access to all interior services and components.
- Over 200 plastic laminate colour options to compliment your room decor.
- Provision for adding future services with pre-punched blanks.
- Ease of installation with simple mounting bracket.