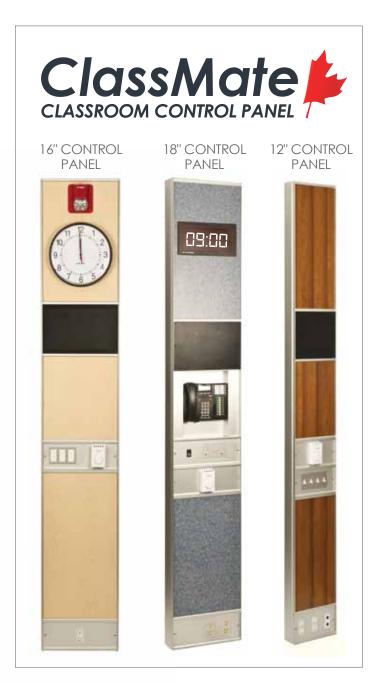

## CLASSROOM CONTROL PANEL

## Section 10 or 16 - Control Panels

1. Provide surface mounted Classmate control panels as detailed on the drawings, and specified herein as manufactured by:

Interspec Systems Limited Rosemont, Ontario

- 9. Units to be full height from 200mm off floor to underside of ceiling panels.
- 10. Part number CCP-16-04-KK Classmate 406mm(16") wide by 102mm (4") deep

All **Interspec** school control panel systems are custom-engineered for ease of installation, servicing and maintenance.