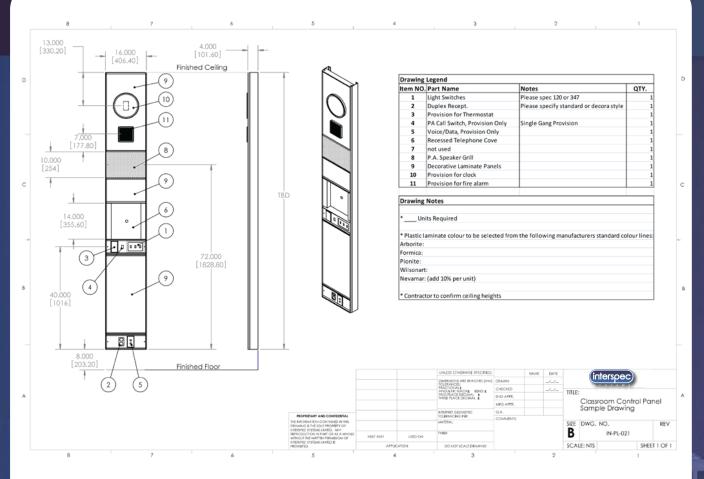

## **COLOUR Websites**

www.formica.com www.arborite.com www.pionite.com www.wilsonart.com

- 4. Units to be complete with 1104 backboxes fabricated from heavy duty gauge satin coat steel with suitable barriers and continuous knockouts. Clear, smooth facias (faceplates) shall be prepunched to accept detailed components.
- 5. Recessed phone tubs shall be constructed of .050 satin anodized aluminum.
- 6. All panels shall be vandal resistant and removable with special tools for service access.
- 7. Panels to have all openings, mounting hardware, etc for services as required for installation of mechanical, and electrical services by division 15 and 16.
- 8. All units will be fabricated in accordance with reviewed shop drawings with extruded frames, and solid plastic laminate face panels.

- 9. Units to be full height from 200mm off floor to underside of ceiling panels.
- 10. Part number CCP-16-04-KK Classmate 406mm(16") wide by 102mm (4") deep

All **Interspec** school control panel systems are custom-engineered for ease of installation, servicing and maintenance.